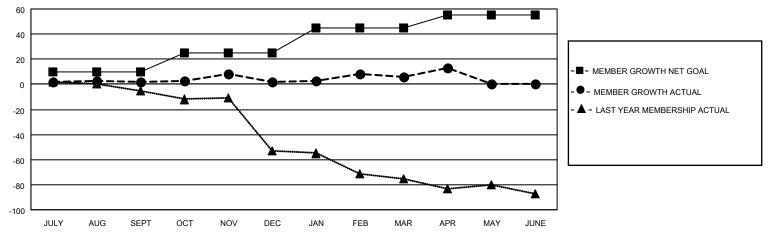

#### GOALS AND ACTUAL MEMBERS CUMULATIVE

| DROPPED CLUBS: 0 | 14 CLUBS OF 27 ADDED 1 OR<br>MORE NEW MEMBERS | GENDER DISTRIBUTION                 |              |  |
|------------------|-----------------------------------------------|-------------------------------------|--------------|--|
|                  | WORE NEW MEMBERS                              | MALE 503 (67.25%)                   |              |  |
|                  |                                               | FEMALE                              | 245 (32.75%) |  |
| DROPPED MEMBERS  |                                               | NON BINARY                          | 0 (0.00%)    |  |
|                  |                                               | PREFER NOT TO ANSWER                | 0 (0.00%)    |  |
| DECEASED 15      |                                               |                                     |              |  |
| CLUB CANCELLED ( | CLICK HERE FOR CUMULATIVE                     | TOTAL FAMILY UNIT MEMBERS 219       |              |  |
| OTHER 2          | MEMBERSHIP DATA                               |                                     |              |  |
| TOTAL 30         |                                               | FAMILY MEMBERS PAYING HALF DUES 114 |              |  |
|                  |                                               |                                     |              |  |